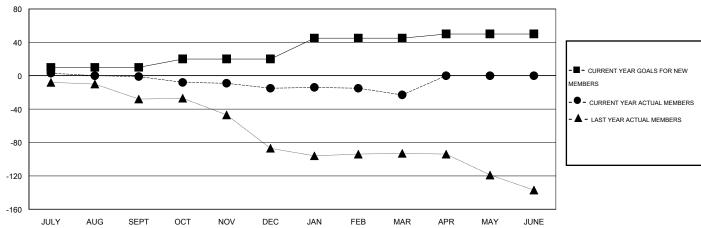

## GOALS AND ACTUAL MEMBERS CUMULATIVE

| DROPPED CLUBS: 1  DROPPED MEMBERS |               | 22 CLUBS OF 37 ADDED 1 OR MORE NEW MEMBERS | GENDER DISTRIBUTION  MALE 833 (73.01%)  FEMALE 308 (26.99%) |           |
|-----------------------------------|---------------|--------------------------------------------|-------------------------------------------------------------|-----------|
| DECEASED  CLUB CANCELLED  OTHER   | 10<br>4<br>87 | CLICK HERE FOR HEALTH ASSESSMENT DATA      | FAMILY UNIT MEMBERS HEAD OF HOUSEHOLD                       | 128<br>63 |
| TOTAL                             | 101           |                                            | NON-HEAD OF HOUSEHOLD                                       | 65        |